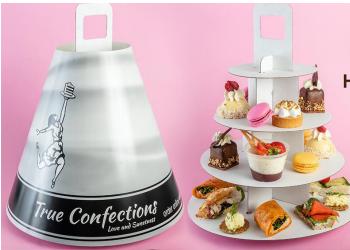

#### Love & Sweetness

with our new high tea to go in box

#### SWEET

White chocolate coconut mousse dome with a raspberry filling

Mini lemon meringue pie

Luxurious panna cotta with seasonal fruit compote

Salted caramel and hazelnut mousse over a sable base

Homemade macaroon

## **SAVOURIES**

Lemon and dill cucumber sandwich on white bread

Roasted turkey, cranberry mayo, on a mini croissant

Smoked salmon with seasonal greens on homemade multigrain bread

> True Confections egg salad cracker